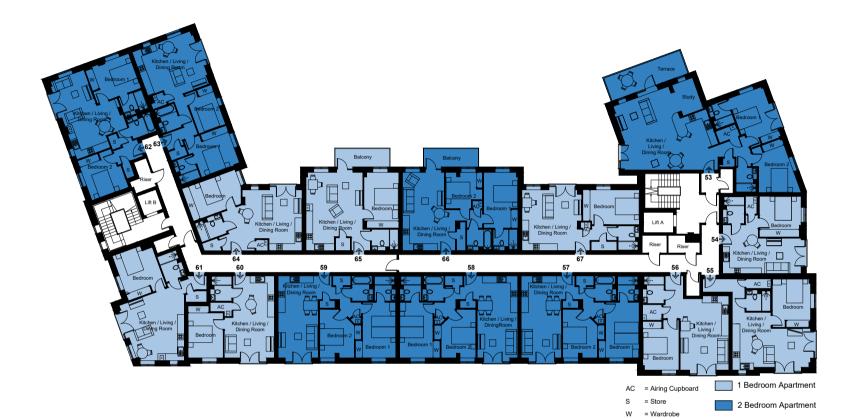

| APARTMENT 53          |
|-----------------------|
| Kitchen / Living Room |
| Bedroom 1             |
| Bedroom 2             |
| Area                  |
|                       |
|                       |

m 7.59m x 7.37m 24'11" x 24'2" 4.53m x 3.11m 14'10" x 10'2" 4.84m x 3.10m 15'11" x 10'2" 94.5 sq m

**APARTMENT 54** Kitchen / Living Room

5.49m x 4.32m 18'0" x 14'2" Redroom 4.74m x 3.56m 15'7" x 11'8" 43.5 sq m Area

**APARTMENT 55** Kitchen / Living Room

6.56m x 4.07m 21'6" x 13'4" 3.50m x 3.41m 11'6" x 11'2" Bedroom Area 52.0 sq m

**APARTMENT 56** 7.63m x 6.55m 25'0" x 21'6" Kitchen / Living Room Bedroom 4.06m x 3.21m 13'4" x 10'6" 50.0 sq m Area

**APARTMENT 57** Bedroom Area

**APARTMENT 58** Kitchen / Living Room Bedroom 1 Bedroom 2

Area

Area

Area

APARTMENT 59 Kitchen / Living Room Bedroom 1 Bedroom 2

**APARTMENT 60** Kitchen / Living Room Bedroom 1 Bedroom 2

Kitchen / Living Room 6.22m x 4.07m 20'5" x 13'4" 4.22m x 3.05m 13'10" x 10'0" 68.0 sq m

> 6.87m x 3.37m 22'6" x 11'1" 4.67m x 3.40m 15'4" x 11'2" 4.09m x 3.51m 13'5" x 11'6" 68.0 sq m

6.87m x 3.40m 22'6" x 11'2" 4.67m x 3.39m 15'4" x 11'1" 4.09m x 3.51m 13'5" x 11'6" 68.0 sq m

6.87m x 3.36m 22'6" x 11'0" 4.67m x 3.38m 15'4" x 11'1" 4.08m x 3.51m 13'5" x 11'6" 45.2 sq m

**APARTMENT 61** Kitchen / Living Room 6.87m x 4.17m 22'6" x 13'8" Bedroom

Area

**APARTMENT 62** Kitchen / Living Room 6.11m x 5.46m 20'1" x 17'11" Bedroom

4.00m x 3.41m 13'2" x 11'2" 65.4 sq m **APARTMENT 63** 

50.5 sq m

4.38m x 2.95m 14'4" x 9'8"

5.30m x 4.73m 17'5" x 15'6"

3.76m x 3.41m 12'4" x 11'2"

3.53m x 2.36m 11'7" x 7'9"

51.1 sq m

Kitchen / Living Room 6.89m x 4.91m 22'7" x 16'1" Bedroom 1 3.91m x 3.10m 12'10" x 10'2" Bedroom 2 3.56m x 3.27m 11'8" x 10'9" 63.1 sq m

**APARTMENT 64** Kitchen / Living Room Bedroom 1 Bedroom 2

**APARTMENT 65** Bedroom Area

**APARTMENT 66** Bedroom Area

> **APARTMENT 67** Kitchen / Living Room Bedroom 1 Bedroom 2

Kitchen / Living Room 5.10m x 5.02m 16'9" x 16'6" 4.74m x 2.89m 15'7" x 9'6" 51.2 sq m

Kitchen / Living Room 6.56m x 4.77m 21'6" x 15'8" 4.67m x 2.92m 15'4" x 9'7" 63.7 sq m

> 6.57m x 4.43m 21'7" x 14'6" 4.68m x 2.88m 15'4" x 9'5" 3.09m x 3.04m 10'2" x 10'0" 50.3 sq m

APARTMENT NO. 53 - 67 - FOURTH FLOOR