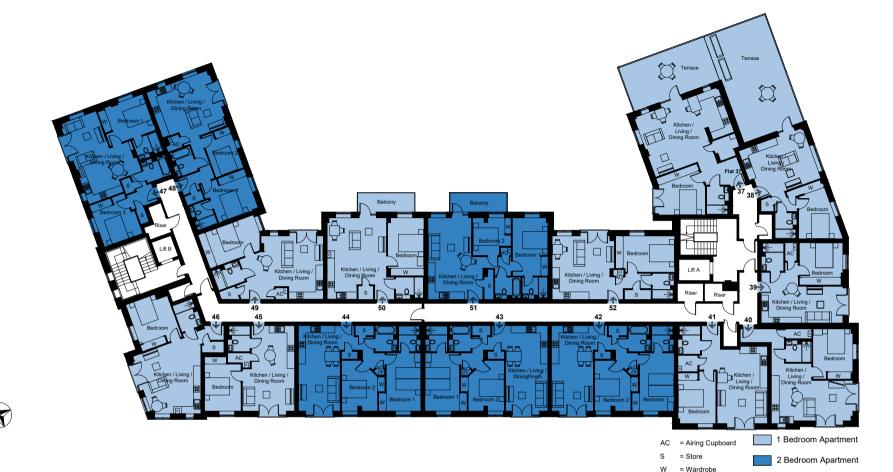

| APARTMENT 37 Kitchen / Living Room Bedroom Area          | 7.18m x 5.11m<br>4.14m x 3.77m<br><b>63.0 sq m</b> |  |
|----------------------------------------------------------|----------------------------------------------------|--|
| APARTMENT 38 Kitchen / Living Room Bedroom Area          | 5.49m x 4.32m<br>4.74m x 3.56m<br><b>44.2 sq m</b> |  |
| APARTMENT 39<br>Kitchen / Living Room<br>Bedroom<br>Area | 6.56m x 4.07m<br>3.50m x 3.41m<br><b>43.5 sq m</b> |  |

Kitchen / Living Room 7.63m x 6.55m 25'0" x 21'6"

52.0 sq m

4.06m x 3.21m 13'4" x 10'6"

**APARTMENT 40** 

Bedroom

Area

| Area                               | 50.0 sq m                      |                                |
|------------------------------------|--------------------------------|--------------------------------|
| APARTMENT 42                       |                                |                                |
| Kitchen / Living Room<br>Bedroom 1 | 6.87m x 3.37m<br>4.67m x 3.40m | 22'6" x 11'1"<br>15'4" x 11'2" |
| Bedroom 2                          | 4.09m x 3.51m                  |                                |
| Area                               | 68.0 sq m                      | 135 X 116                      |
| Alea                               | 00.0 SQ III                    |                                |
| <b>APARTMENT 43</b>                |                                |                                |
| Kitchen / Living Room              | 6.87m x 3.40m                  | 22'6" x 11'2"                  |
| Bedroom 1                          | 4.67m x 3.39m                  | 15'4" x 11'1"                  |
| Bedroom 2                          | 4.09m x 3.51m                  | 13'5" x 11'6"                  |
| Area                               | 68.0 sq m                      |                                |
| APARTMENT 44                       |                                |                                |
| Kitchen / Living Room              | 6.87m x 3.36m                  | 22'6" v 11'0"                  |
| Bedroom 1                          | 4.67m x 3.38m                  | 15'4" x 11'1"                  |
| Boardonn i                         | 1.01111 / 0.00111              | 10 1 X 11 1                    |

6.22m x 4.07m 20'5" x 13'4"

4.22m x 3.05m 13'10" x 10'0"

4.08m x 3.51m 13'5" x 11'6"

**APARTMENT 41** 

Bedroom 2

Area

Kitchen / Living Room

| 6.87m x 4.17m |                                                              |
|---------------|--------------------------------------------------------------|
|               | 14'4" x 9'8"                                                 |
| 41.5 sq m     |                                                              |
|               |                                                              |
| 6.11m x 5.46m | 20'1" x 17'1                                                 |
| 4.00m x 3.41m | 13'2" x 11'2                                                 |
| 50.5 sq m     |                                                              |
|               | 4.38m x 2.95m<br>41.5 sq m<br>6.11m x 5.46m<br>4.00m x 3.41m |

| APARTMENT 47          |               |                |
|-----------------------|---------------|----------------|
| Kitchen / Living Room | 6.89m x 4.91m | 22'7" x 16'1"  |
| Bedroom 1             | 3.91m x 3.10m | 12'10" x 10'2' |
| Bedroom 2             | 3.56m x 3.27m | 11'8" x 10'9"  |
| Area                  | 68.0 sq m     |                |

| APARTMENT 48          |               |               |
|-----------------------|---------------|---------------|
| Kitchen / Living Room | 5.30m x 4.73m | 17'5" x 15'6" |
| Bedroom 1             | 3.76m x 3.41m | 12'4" x 11'2" |
| Bedroom 2             | 3.53m x 2.36m | 11'7" x 7'9"  |
| Area                  | 68.0 sq m     |               |

ΔPΔRTMENT 49

| AFAITIMENT 43         |               |               |
|-----------------------|---------------|---------------|
| Kitchen / Living Room | 5.10m x 5.02m | 16'9" x 16'6" |
| Bedroom               | 4.74m x 2.89m | 15'7" x 9'6"  |
| Area                  | 51.1 sq m     |               |
|                       |               |               |

| APARTMENT 50          |               |               |
|-----------------------|---------------|---------------|
| Kitchen / Living Room | 6.56m x 4.77m | 21'6" x 15'8" |
| Bedroom               | 4.67m x 2.92m | 15'4" x 9'7"  |
| Area                  | 51.2 sq m     |               |
|                       |               |               |

| APARTMENT 51          |               |               |
|-----------------------|---------------|---------------|
| Kitchen / Living Room | 6.57m x 4.43m | 21'7" x 14'6" |
| Bedroom 1             | 4.68m x 2.88m | 15'4" x 9'5"  |
| Bedroom 2             | 3.09m x 3.04m | 10'2" x 10'0" |
| Area                  | 63.7 sq m     |               |
|                       |               |               |

| APARTMENT 52          |               |              |
|-----------------------|---------------|--------------|
| Kitchen / Living Room | 5.11m x 5.01m | 16'9" x 16'5 |
| Bedroom               | 4.74m x 2.92m | 15'7" x 9'7" |
| Area                  | 50.3 sq m     |              |
|                       |               |              |

APARTMENT NO. 37 - 52 - THIRD FLOOR

68.0 sq m